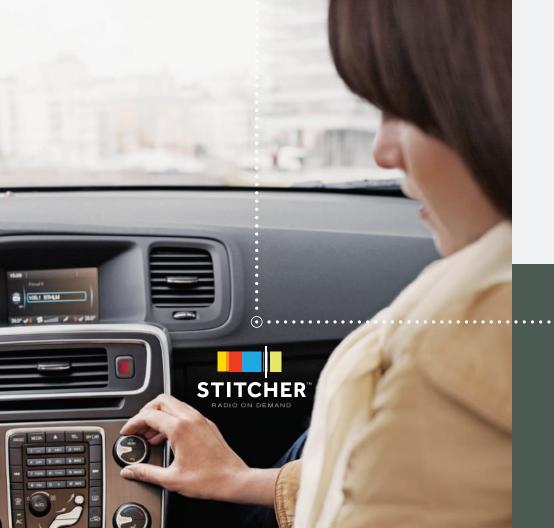

#### For your ears only.

With Stitcher, create personal playlists from radio shows and podcasts. Catch up with them on your way to work or on a long family drive.

"Music is the color of life."