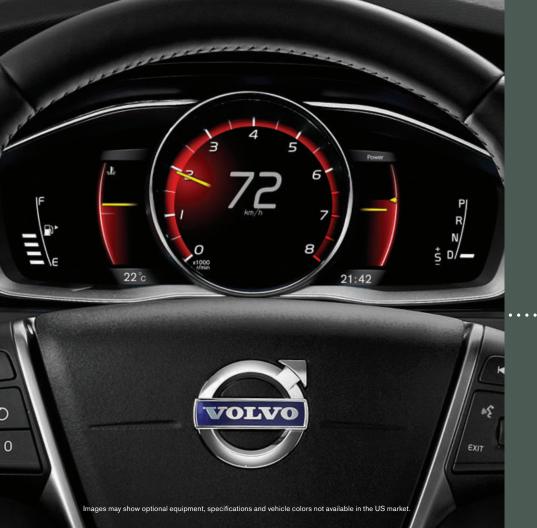

#### DIGITAL DISPLAY

Get all the information you need, without data overload. Choose from three distinct themes on our crisp, hi-resolution display. Cut loose with Performance, switch to Eco for efficiency or select Elegance to sit back and take in the view.